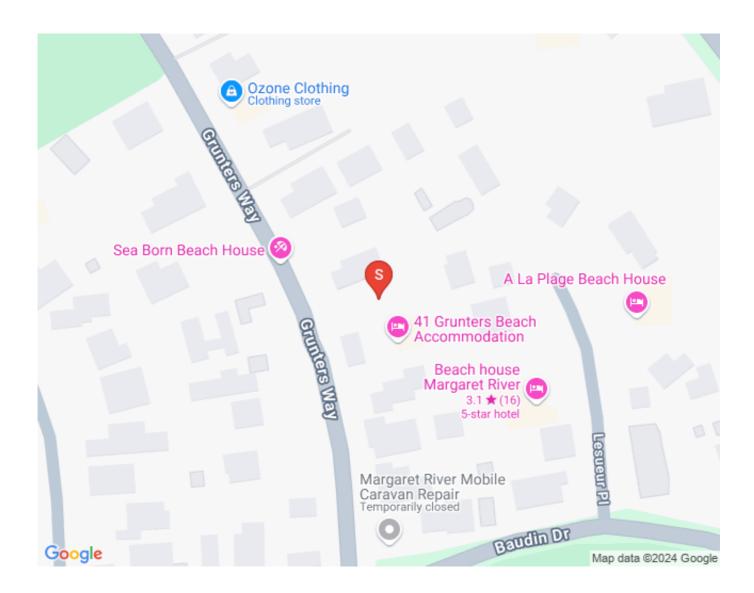

ize. Gently undulating, 1024m2 in size, it is fully serviced and tucked away in a lovely coastal valley. Locals here walk to the beach with ease for a surf, take the four legged friend for a swim after work, and stroll to well known cafes and restaurants which are all close by as well. Kids love it here. They are in the surf 5 minutes after getting off the school bus. Lock this Title up in your name and getting planning on your idyllic beach pad! I can assure you that you will not regret living or holidaying here. Shire Rates 2021-2022 \$2,538.28 Water Rates 2021-2022 \$1,517.28

\$750,000



# **Photo Gallery**













Want to see more of 39 Grunters Way, Gnarabup?

email Craig Bamford or call him on 0417 922 223





# **Property Location**

39 Grunters Way, Gnarabup

### 1024 sqm





## **Your Agent**



**Craig Bamford** 

m: 0417 922 223

e: <a href="mailto:craig@margaretriverrealestate.com.au">craig@margaretriverrealestate.com.au</a>

Craig has been successfully selling real estate of all types in Margaret River for well over two decades and is recognised as one of the top property consultants in the region. His dedication to his profession sees him consistently being named as one of the Top 10 consultants in the entire First National network.

Craig is the exclusive selling agent for 39 Grunters Way, so if you have any queries please don't hesitate to email him or call him on 0417 922 223.

## Recent feedback from some of Craig's clients...

We had such a great experience working with Craig Bamford at Margaret River Real Estate First National to buy our house.